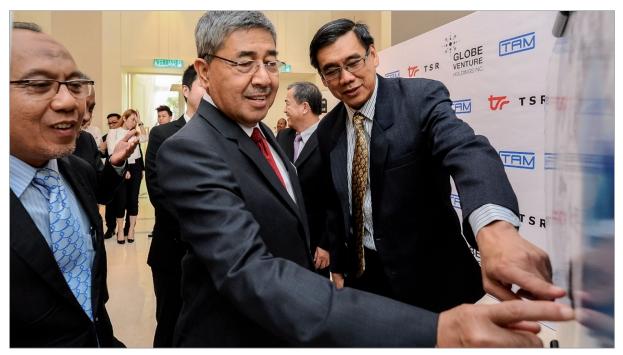

The management team of TSR Capital Berhad and Terusan Al-Maju Sdn Bhd allowing with Dato' Seri Diraja Ahmad Bashah bin Md. Hanipah, Menteri Besar Kedah Darul Aman in the middle of this photo.

Tan Sri Dato' Lim Kang Yew introducing the masterplan of "Beacon on the hill" project to Dato' Seri Diraja Ahmad Bashah bin Md. Hanipah, Menteri Besar Kedah Darul Aman