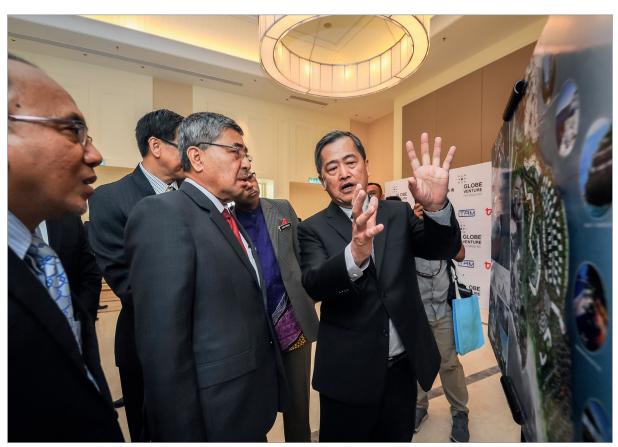

The management team of TSR Capital Berhad and Terusan Al-Maju Sdn Bhd allowing with Dato' Seri Diraja Ahmad Bashah bin Md. Hanipah, Menteri Besar Kedah Darul Aman in the middle of this photo.

Tan Sri Dato' Lim Kang Yew introducing the masterplan of "Beacon on the hill" project to Dato' Seri Diraja Ahmad Bashah bin Md. Hanipah, Menteri Besar Kedah Darul Aman