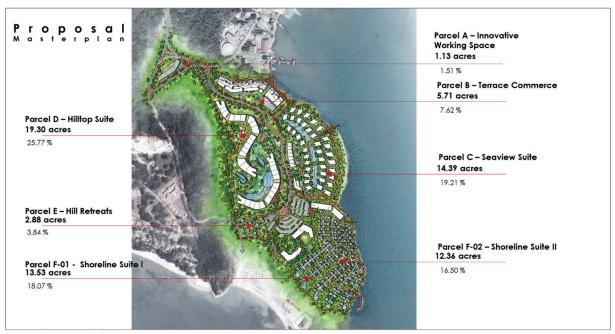

Masterplan of "Beacon on the Hill" Development

Masterplan proposal of Langkawi "Beacon on the Hill" Development by parcel.

Overview of Langkawi "Beacon on the Hill" development.

Concept Master Layout Plan of Langkawi "Beacon on the Hill" development.